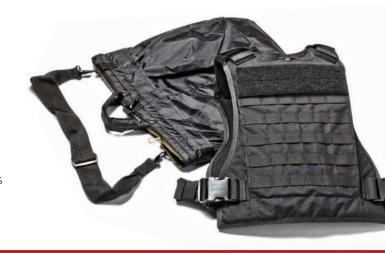

## PLATE CARRIER

| FULL SIZE | WEIGHT   | SHOOTER CUT | WEIGHT   | SWIMMERS CUT | WEIGHT   |
|-----------|----------|-------------|----------|--------------|----------|
| 5" x 8"   | 2.70 lbs | 8" x 10"    | 4.80 lbs | 10" x 12"    | 6.90 lbs |
| 6" x 6"   | 2.45 lbs | 10" x 12"   | 7.05 lbs | -            | _        |
| 8" x 10"  | 5.15 lbs | _           | _        | _            | _        |
| 10" x 12" | 7.70 lbs | _           | _        | -            | _        |
| 11" x 14" | 9.85 lbs | _           | _        | _            | _        |

The compatibility you need for any plate carrier with the following features:

- 10" x 12" plate carrier with front MOLLE
- High strength nylon 1,000 denier
- Fastex Side Closure for quick donning and doffing
- Front and back, top loaded, plate pockets
- Accomodates shooter plate in front panel and full size plate on back panel
- Padded and quick release adjustable shoulders
- Includes two I.D. placards
- Optional Go-Bag