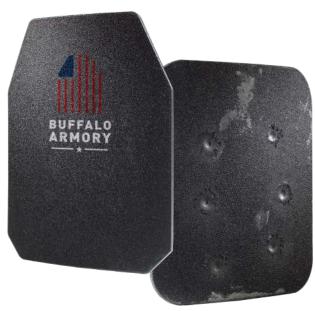

## **STAR 647**

## Set of Two

Level III Plus Active Shooter & Full Size Plate

- NIJ III 0101.06 certified
- (P5mmSA0)
- Multiple profiles and sizes
- 7.05 lbs. each for 10X12 Shooters Cut
- 5.5 mm thickness with coating
- 10 year warranty
- Durable with multi-hit capability
- Standard black color
- Single curve